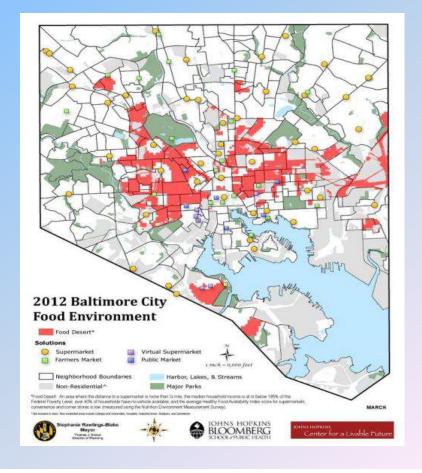

# What is a Food Desert? Definition

 Food deserts are defined as urban neighborhoods and rural towns without ready access to fresh, healthy, and affordable food. Instead of supermarkets and grocery stores, these communities may have no food access or are served only by fast food restaurants and convenience stores that offer few healthy, affordable food options. The lack of access contributes to a poor diet and can lead to higher levels of obesity and other diet-related diseases, such as diabetes and heart disease.\*

Distance to Supermarket

- Distance to Supermarket
- Income Level

- Distance to Supermarket
- Income Level
- Vehicular Ownership Rates

- Distance to Supermarket
- Income Level
- Vehicular Ownership Rates

Healthy Food Availability Index

## **Baltimore Food Insecurity**